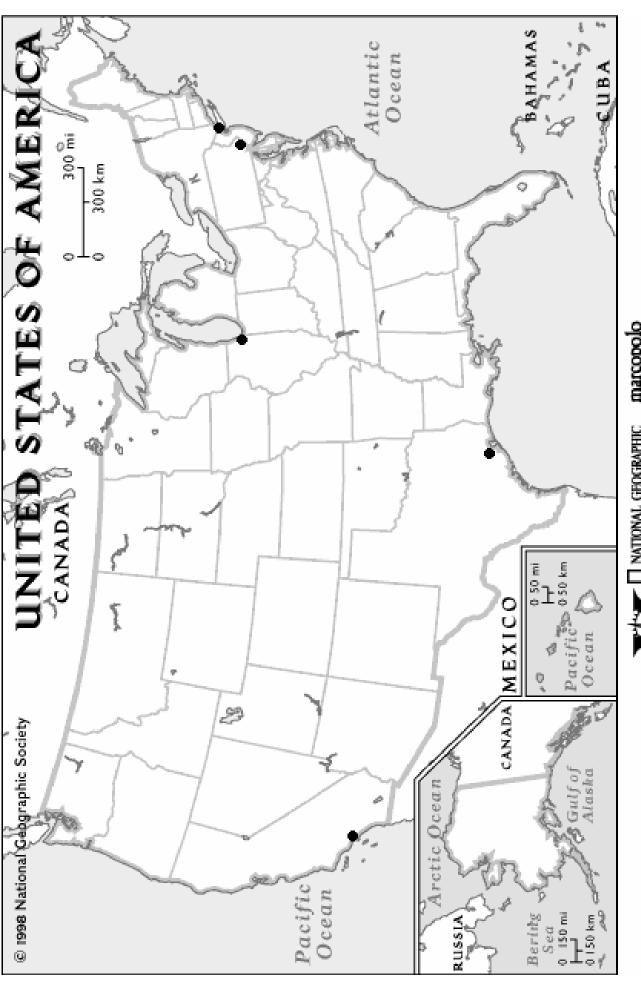

## United States' Largest Cities 1 Game Suggestions

Number of players: 2 to 5

Equipment needed: one die, one map per player, several dice roll keys, city labels

- 1. Each player is given a blank United States map with five dots on it and five different city labels.
- 2. The city labels are placed by each player along the side of his or her map.
- 3. Each player rolls one die to see who goes first.
- 4. The first player rolls the die.
- 5. The first player compares the number rolled with the numbers on the dice roll key.
- 6. The first player places a city label on the correct city.
- 7. Play continues to the next person moving in a clock wise manner.
- 8. That player rolls the die and places a city label on the correct city.
- 9. Players take turns in this manner until one player has his map of cities all labeled.

| New York, | Los Angeles, | Chicago, | Houston, | Philadelphia, |
|-----------|--------------|----------|----------|---------------|
| New York  | California   | Illinois | Texas    | Pennsylvania  |
| New York, | Los Angeles, | Chicago, | Houston, | Philadelphia, |
| New York  | California   | Illinois | Texas    | Pennsylvania  |
| New York, | Los Angeles, | Chicago, | Houston, | Philadelphia, |
| New York  | California   | Illinois | Texas    | Pennsylvania  |
| New York, | Los Angeles, | Chicago, | Houston, | Philadelphia, |
| New York  | California   | Illinois | Texas    | Pennsylvania  |
| New York, | Los Angeles, | Chicago, | Houston, | Philadelphia, |
| New York  | California   | Illinois | Texas    | Pennsylvania  |
| New York, | Los Angeles, | Chicago, | Houston, | Philadelphia, |
| New York  | California   | Illinois | Texas    | Pennsylvania  |
| New York, | Los Angeles, | Chicago, | Houston, | Philadelphia, |
| New York  | California   | Illinois | Texas    | Pennsylvania  |
| New York, | Los Angeles, | Chicago, | Houston, | Philadelphia, |
| New York  | California   | Illinois | Texas    | Pennsylvania  |

Cut out city labels along the printed lines.

## Dice Roll Key

| Roll | <u>City</u>  |
|------|--------------|
| 1    | New York     |
| 2    | Los Angeles  |
| 3    | Chicago      |
| 4    | Houston      |
| 5    | Philadelphia |
| 6    | You Pick     |